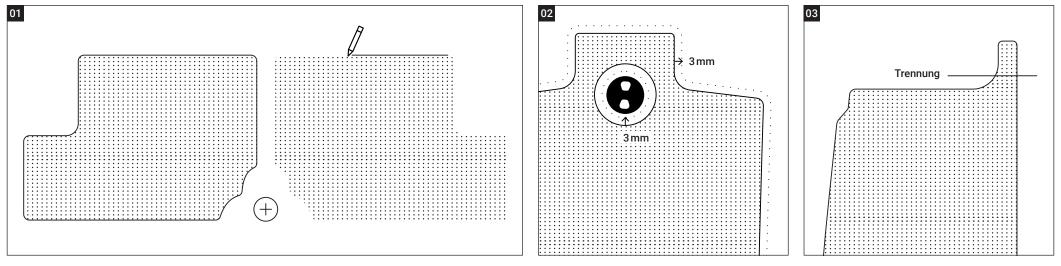

## Illustration

01 – Please refrain from mirroring similar or opposite surfaces, as boats are not always exactly symmetrical. Therefore, draw each surface individually.

02 - After drawing along the nonskid, please specify the material allowance to ensure an exact fit.

03 - If any part exceeds our maximum dimension, please draw a line for separation.

04 – To determine the position of all parts in relation to each other, please connect the individual templates with symmetrical strokes. In this way the teak faux can be inserted correctly by us.