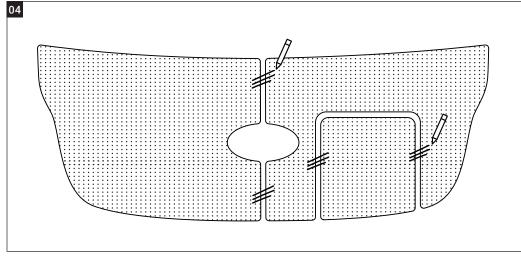

03 - If any part exceeds our maximum dimension, please draw a line for separation.

04 – To determine the position of all parts in relation to each other, please connect the individual templates with symmetrical strokes. In this way the teak faux can be inserted correctly by us.