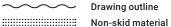

## Illustration

01 – Please refrain from mirroring similar or opposite surfaces, as boats are not always exactly symmetrical. Therefore, draw each surface individually.

02 - After drawing along the nonskid, please specify the material allowance to ensure an exact fit.

03 - If any part exceeds our maximum dimension, please draw a line for separation.

04 – To determine the position of all parts in relation to each other, please connect the individual templates with symmetrical strokes. In this way the teak faux can be inserted correctly by us.