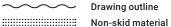

## Illustration

01 – Please refrain from mirroring similar or opposite surfaces, as boats are not always exactly symmetrical. Therefore, draw each surface individually.

02 – After drawing along the nonskid, please specify the material allowance to ensure an exact fit.

03 - If any part exceeds our maximum dimension, please draw a line for separation.

04 – To determine the position of all parts in relation to each other, please connect the individual templates with symmetrical strokes. In this way the teak faux can be inserted correctly by us.