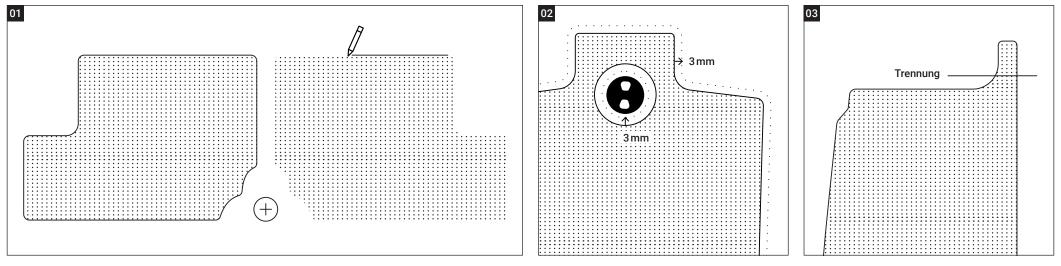

03 - If any part exceeds our maximum dimension, please draw a line for separation.

04 – To determine the position of all parts in relation to each other, please connect the individual templates with symmetrical strokes. In this way the teak faux can be inserted correctly by us.