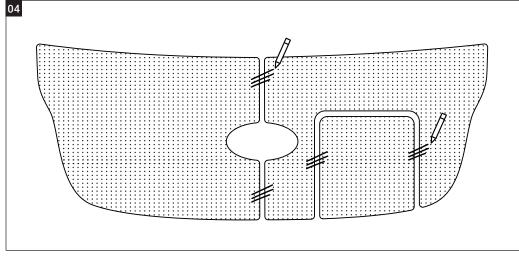

03 - If any part exceeds our maximum dimension, please draw a line for separation.

04 – To determine the position of all parts in relation to each other, please connect the individual templates with symmetrical strokes. In this way the teak faux can be inserted correctly by us.